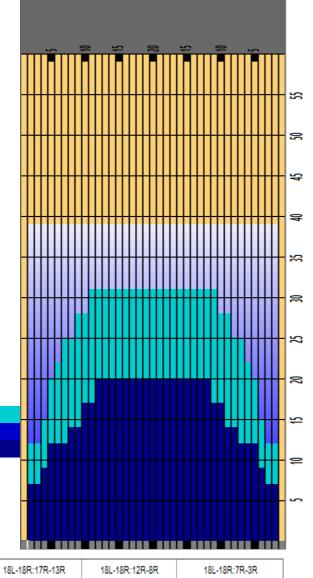

Cleaner Ratio Main Mix 5:1
Cleaner Ratio Back End Mix 5:1
Cleaner Ratio Back End Distance 59
Buffer RPM: 4 = 720 | 3 = 500 | 2 = 200 | 1 = 50

Forward Reverse Combined

| Item             | 3L-7L:18L-18R        | 8L-12L:18L-18R      | 13L-17L:18L-18R     | 18L-18R:17R-13R      | 18L-18R:12R-8R      | 18L-18R:7R-3R        |  |
|------------------|----------------------|---------------------|---------------------|----------------------|---------------------|----------------------|--|
| Description      | Outside Track:Middle | Middle Track:Middle | Inside Track:Middle | Mlddle: Inside Track | Middle:Middle Track | Middle:Outside Track |  |
| Track Zone Ratio | 1.73                 | 1.12                | 1                   | 1                    | 1.12                | 1.73                 |  |